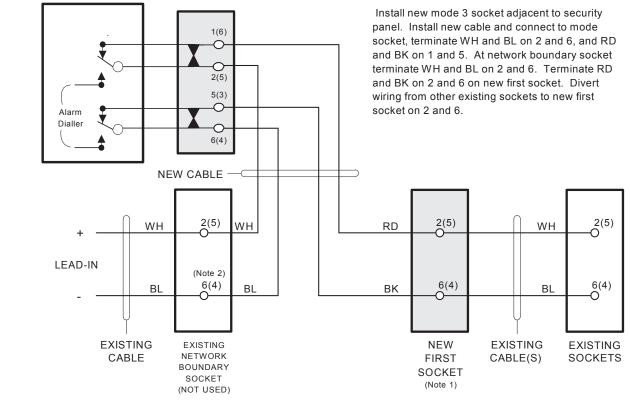

SECURITY

SYSTEM

611 or 8 pin modular

socket

(Note 3)

AMDEX Mode 3 Outlet Part # DT-MODE 3/P

Note 1: If possible place new first socket in front of network boundary socket to prevent customer using the network boundary socket.

Note 2: Modular socket contact numbers shown in brackets, for example (4).

Note 3: If security system is unplugged, contacts in the new mode 3 socket must close. (for 611 socket, the cams need to be adjusted to allow the contacts to close).